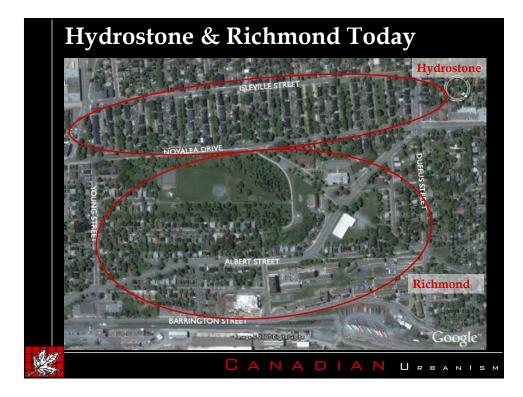

| 5-10m (16-33ft)                | 20m (66ft)                     | 20m (66ft)                     | N/A                            |
| Block Size<br>(typical)     | 10,500m <sup>2</sup><br>(2.6a) | 18,500m <sup>2</sup><br>(4.6a) | 10,800m <sup>2</sup><br>(2.7a) | 13,100m <sup>2</sup><br>(3.1a) |
| Block Frontage<br>(typical) | 122m (400ft)                   | 243m (797ft)                   | 180m (590ft)                   | 218m (715ft)                   |
| Block Depth<br>(typical)    | 86m (282ft)                    | 76m (249ft)                    | 60m (197ft)                    | 60m (197ft)                    |
| 2-<br>2-                    | C                              | A N A D                        | I A N U                        | RBANISM                        |