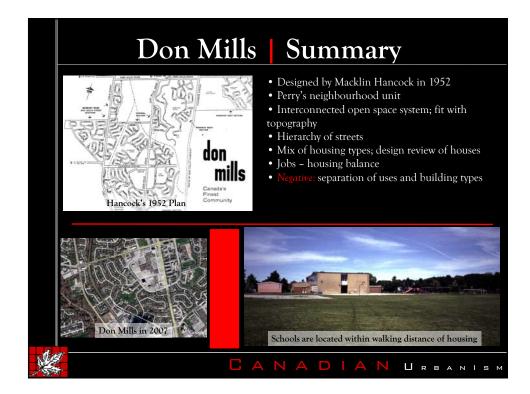

| Neighbo                     | Neighbourhood Sta              |                                | tistics Summar                 |                                |
|-----------------------------|--------------------------------|--------------------------------|--------------------------------|--------------------------------|
|                             | Hydrostone                     | Don Mills                      | Town of<br>Mount Royal         | Lindenlea                      |
| Population<br>(2001)        | 640                            | N/A                            | 18,682                         | 450                            |
| Gross Density               | 32uph (12 upa)                 | 10uph (4 upa)                  | 10uph (4 upa)                  | 19uph