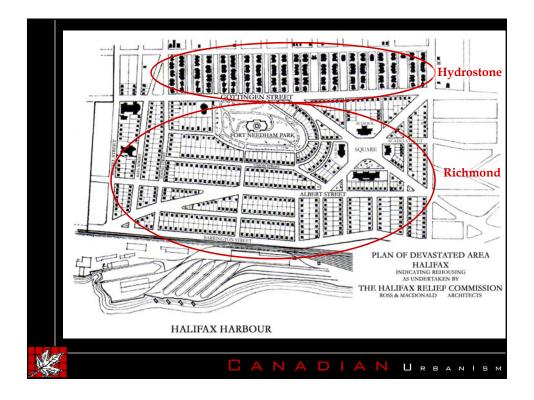

| 5-10m (16-33ft)                | 20m (66ft)                     | 20m (66ft)                     | N/A                            |
| Block Size<br>(typical)     | 10,500m <sup>2</sup><br>(2.6a) | 18,500m <sup>2</sup><br>(4.6a) | 10,800m <sup>2</sup><br>(2.7a) | 13,100m <sup>2</sup><br>(3.1a) |
| Block Frontage<br>(typical) | 122m (400ft)                   | 243m (797ft)                   | 180m (590ft)                   | 218m (715ft)                   |
| Block Depth<br>(typical)    | 86m (282ft)                    | 76m (249ft)                    | 60m (197ft)                    | 60m (197ft)                    |
| 2-<br>2-                    | C                              | A N A D                        | I A N U                        | RBANISM                        |