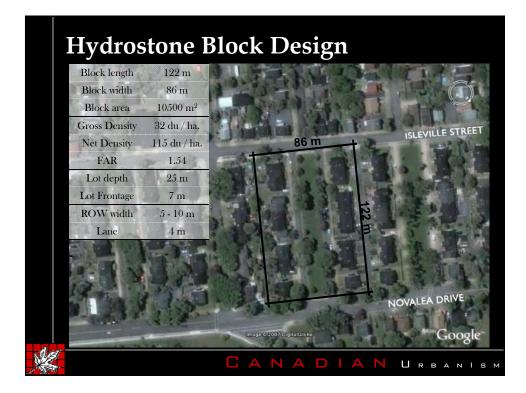

| Neighbo                     | Neighbourhood Sta              |                                | tistics Summar                 |                                |
|-----------------------------|--------------------------------|--------------------------------|--------------------------------|--------------------------------|
|                             | Hydrostone                     | Don Mills                      | Town of<br>Mount Royal         | Lindenlea                      |
| Population<br>(2001)        | 640                            | N/A                            | 18,682                         | 450                            |
| Gross Density               | 32uph (12 upa)                 | 10uph (4 upa)                  | 10uph (4 upa)                  | 19uph (7.5upa)                 |
| Net Density                 | 115uph (46upa)                 | 14uph (6 upa)                  | 18uph (7 upa)                  | N/A                            |
| Lot Depth<br>(typical)      | 25m (82ft)                     | 30m (98ft)                     | 30m (98ft)                     | 26m (85ft)                     |
| Lot Frontage<br>(typical)   | 7m (23ft)                      | 18m (59ft)                     | 15m (49ft)                     | 12m (39ft)                     |
| ROW Width                   | 5-10m (16-33ft)                | 20m (66ft)                     | 20m (66ft)                     | N/A                            |
| Block Size<br>(typical)     | 10,500m <sup>2</sup><br>(2.6a) | 18,500m <sup>2</sup><br>(4.6a) | 10,800m <sup>2</sup><br>(2.7a) | 13,100m <sup>2</sup><br>(3.1a) |
| Block Frontage<br>(typical) | 122m (400ft)                   | 243m (797ft)                   | 180m (590ft)                   | 218m (715ft)                   |
| Block Depth<br>(typical)    | 86m (282ft)                    | 76m (249ft)                    | 60m (197ft)                    | 60m (197ft)                    |
| 2-<br>2-                    | C                              | A N A D                        | I A N U                        | RBANISM                        |