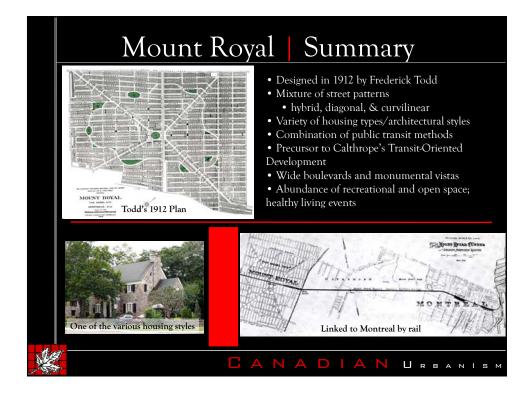

| Neighbo                     | Neighbourhood Sta              |                                | tistics Summar                 |                                |
|-----------------------------|--------------------------------|--------------------------------|--------------------------------|--------------------------------|
|                             | Hydrostone                     | Don Mills                      | Town of<br>Mount Royal         | Lindenlea                      |
| Population<br>(2001)        | 640                            | N/A                            | 18,682                         | 450                            |
| Gross Density               | 32uph (12 upa)                 | 10uph (4 upa)                  | 10uph (4 upa)                  | 19uph (7.