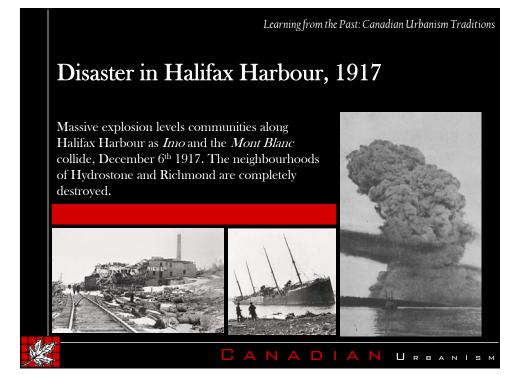

| 5-10m (16-33ft)                | 20m (66ft)                     | 20m (66ft)                     | N/A                            |
| Block Size<br>(typical)     | 10,500m <sup>2</sup><br>(2.6a) | 18,500m <sup>2</sup><br>(4.6a) | 10,800m <sup>2</sup><br>(2.7a) | 13,100m <sup>2</sup><br>(3.1a) |
| Block Frontage<br>(typical) | 122m (400ft)                   | 243m (797ft)                   | 180m (590ft)                   | 218m (715ft)                   |
| Block Depth<br>(typical)    | 86m (282ft)                    | 76m (249ft)                    | 60m (197ft)                    | 60m (197ft)                    |
| 2-<br>2-                    | C                              | A N A D                        | I A N U                        | RBANISM                        |