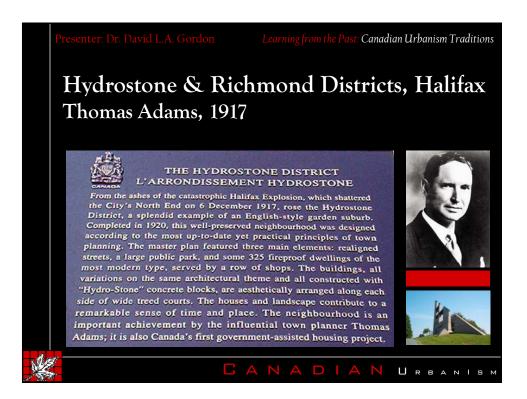

| 5-10m (16-33ft)                | 20m (66ft)                     | 20m (66ft)                     | N/A                            |
| Block Size<br>(typical)     | 10,500m <sup>2</sup><br>(2.6a) | 18,500m <sup>2</sup><br>(4.6a) | 10,800m <sup>2</sup><br>(2.7a) | 13,100m <sup>2</sup><br>(3.1a) |
| Block Frontage<br>(typical) | 122m (400ft)                   | 243m (797ft)                   | 180m (590ft)                   | 218m (715ft)                   |
| Block Depth<br>(typical)    | 86m (282ft)                    | 76m (249ft)                    | 60m (197ft)                    | 60m (197ft)                    |
| 2-<br>2-                    | C                              | A N A D                        | I A N U                        | RBANISM                        |