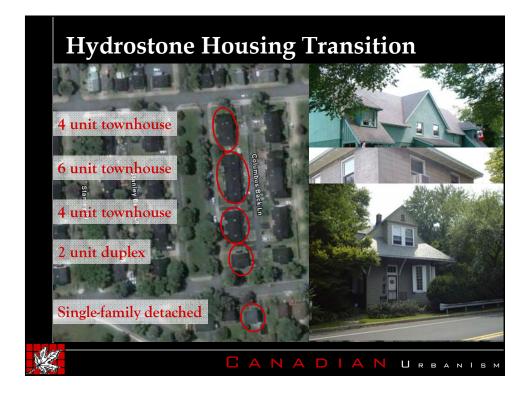

-10m (16-33ft)                | 20m (66ft)                     | 20m (66ft)                     | N/A                            |
| Block Size<br>(typical)     | 10,500m <sup>2</sup><br>(2.6a) | 18,500m <sup>2</sup><br>(4.6a) | 10,800m <sup>2</sup><br>(2.7a) | 13,100m <sup>2</sup><br>(3.1a) |
| Block Frontage<br>(typical) | 122m (400ft)                   | 243m (797ft)                   | 180m (590ft)                   | 218m (715ft)                   |
| Block Depth<br>(typical)    | 86m (282ft)                    | 76m (249ft)                    | 60m (197ft)                    | 60m (197ft)                    |
| 2-<br>2-                    | C                              | A N A D                        | I A N U                        | RBANISM                        |