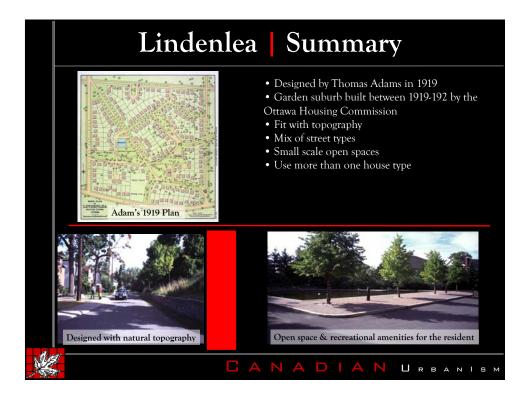

| Neighbo                     | Neighbourhood Sta              |                                | tistics Summar                 |                                |
|-----------------------------|--------------------------------|--------------------------------|--------------------------------|--------------------------------|
|                             | Hydrostone                     | Don Mills                      | Town of<br>Mount Royal         | Lindenlea                      |
| Population<br>(2001)        | 640                            | N/A                            | 18,682                         | 450                            |
| Gross Density               | 32uph (12 upa)                 | 10uph (4 upa)                  | 10uph (4 upa)                  | 19uph (