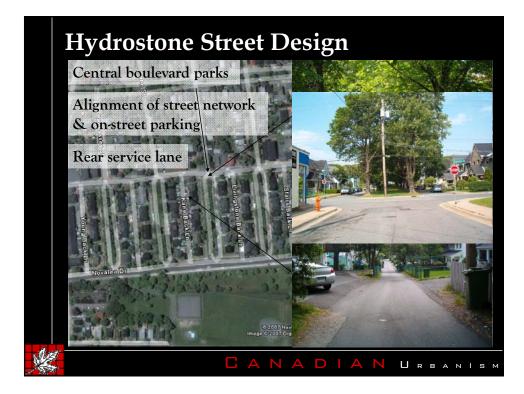

5-10m (16-33ft)                | 20m (66ft)                     | 20m (66ft)                     | N/A                            |
| Block Size<br>(typical)     | 10,500m <sup>2</sup><br>(2.6a) | 18,500m <sup>2</sup><br>(4.6a) | 10,800m <sup>2</sup><br>(2.7a) | 13,100m <sup>2</sup><br>(3.1a) |
| Block Frontage<br>(typical) | 122m (400ft)                   | 243m (797ft)                   | 180m (590ft)                   | 218m (715ft)                   |
| Block Depth<br>(typical)    | 86m (282ft)                    | 76m (249ft)                    | 60m (197ft)                    | 60m (197ft)                    |
| 2-<br>2-                    | C                              | A N A D                        | I A N U                        | RBANISM                        |